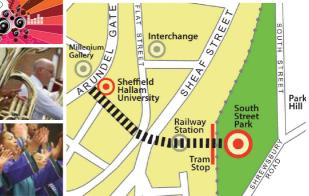

## ewest Open Air Venue South Street Park Grand pening

heffield's

Sheffield

Friends of Sheaf Valley Park in association with Sheffield City Council. SPONSORS: Sheffield City Council, Urban Splash, East Community Assembly, South Yorkshire Forest and Sheffield Hallam University.